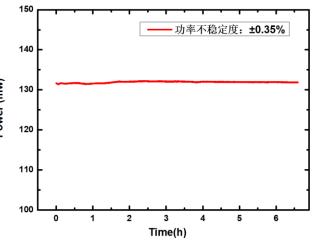

## **Autocorrelation Curve**

**Power Instability** 

| Ordering Information/Model Number |        |                       |            |           |       |             |  |  |  |
|-----------------------------------|--------|-----------------------|------------|-----------|-------|-------------|--|--|--|
| PSPL                              | WL(nm) | Pulse<br>Duration(fs) | Power(mW)  | Freq(MHz) | Fiber | Packaging   |  |  |  |
|                                   | 1030/  | 10/20/50/100          | 10/50/200/ | 15/50/100 | SM    | B - Desktop |  |  |  |
|                                   | 1064   |                       | 2000       |           | PM    | M - Module  |  |  |  |
|                                   |        |                       |            |           | FS    |             |  |  |  |