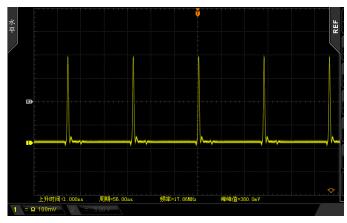

## **Applications**

- Fiber Laser Pumping
- Supercontinuum Generation
- Seed Laser Pulse

| Parameters                    | Unit | Typical Value       | Remarks                |  |
|-------------------------------|------|---------------------|------------------------|--|
| Center Wavelength             | nm   | 1030/1064           | Customizable           |  |
| Spectrum Width                | nm   | 0.3                 | Customizable           |  |
| Pulse Duration                | ps   | 10/20/50/100        | Customizable           |  |
| Average Power                 | mW   | 10~2000             | Customizable           |  |
| Power Instability             | -    | < ±1%               |                        |  |
| Repetition Rate               | MHz  | 15~100              | Fundamental Freq       |  |
| Repetition Rate turning range | kHz  | Repetition Rate/N   | by AOM, Low to<br>1kHz |  |
| Pulse Energy                  | nJ   | >1                  |                        |  |
| Polarization                  |      | Linear              |                        |  |
| Fiber Type                    | -    | PM Fiber、Free Space |                        |  |
| Worm Up time                  | min  | < 1                 |                        |  |