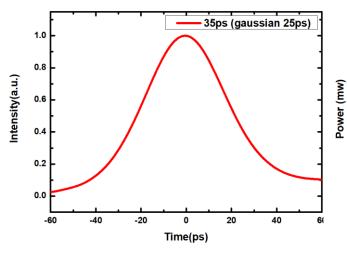

## **Autocorrelation Curve**

**Power Instability** 

| Ordering Information/Model Number |        |                       |            |           |       |             |  |  |  |
|-----------------------------------|--------|-----------------------|------------|-----------|-------|-------------|--|--|--|
| PSPL                              | WL(nm) | Pulse<br>Duration(fs) | Power(mW)  | Freq(MHz) | Fiber | Packaging   |  |  |  |
|                                   | 1030/  | 10/20/50/100          | 10/50/200/ | 15/50/100 | SM    | B - Desktop |  |  |  |
|                                   | 1064   |                       | 2000       |           | PM    | M - Module  |  |  |  |
|                                   |        |                       |            |           | FS    |             |  |  |  |