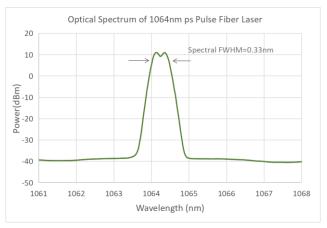

## 1030/1064nm Picosecond Pulse Fiber Laser

Y-Fiber series ultrafast lasers use high-performance rare earth fiber as the working medium, combined with full polarization-maintaining mode-locking technology and active servo control system, to achieve a stable output of picosecond pulsed lasers in the 1030/1064nm band. It can be fully self-started and can work stably for a long time and has the characteristics of the narrow laser pulse and high pulse peak optical power. The light source can be used for scientific research in the fields of high-power laser, supercontinuum, and laser ranging.

## **Applications**

- Fiber Laser Pumping
- Supercontinuum Generation
- Seed Laser Pulse

| Parameters                    | Unit | Typical Value       | Remarks                |  |
|-------------------------------|------|---------------------|------------------------|--|
| Center Wavelength             | nm   | 1030/1064           | Customizable           |  |
| Spectrum Width                | nm   | 0.3                 | Customizable           |  |
| Pulse Duration                | ps   | 10/20/50/100        | Customizable           |  |
| Average Power                 | mW   | 10~2000             | Customizable           |  |
| Power Instability             | -    | < ±1%               |                        |  |
| Repetition Rate               | MHz  | 15~100              | Fundamental Freq       |  |
| Repetition Rate turning range | kHz  | Repetition Rate/N   | by AOM, Low to<br>1kHz |  |
| Pulse Energy                  | nJ   | >1                  |                        |  |
| Polarization                  |      | Linear              |                        |  |
| Fiber Type                    | -    | PM Fiber、Free Space |                        |  |
| Worm Up time                  | min  | < 1                 |                        |  |