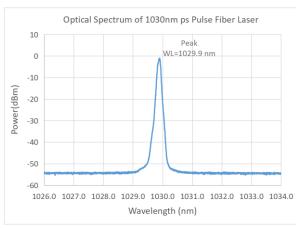

## 1030/1064nm Picosecond Pulse Fiber Laser

Y-Fiber series ultrafast lasers use high-performance rare earth fiber as the working medium, combined with full polarization-maintaining mode-locking technology and active servo control system, to achieve a stable output of picosecond pulsed lasers in the 1030/1064nm band. It can be fully self-started and can work stably for a long time and has the characteristics of the narrow laser pulse and high pulse peak optical power. The light source can be used for scientific research in the fields of high-power laser, supercontinuum, and laser ranging.

## **Applications**

- Fiber Laser Pumping
- Supercontinuum Generation
- Seed Laser Pulse

| Parameters                    | Unit | Typical Value       | Remarks                |  |
|-------------------------------|------|---------------------|------------------------|--|
| Center Wavelength             | nm   | 1030/1064           | Customizable           |  |
| Spectrum Width                | nm   | 0.3                 | Customizable           |  |
| Pulse Duration                | ps   | 10/20/50/100        | Customizable           |  |
| Average Power                 | mW   | 10~2000             | Customizable           |  |
| Power Instability             | -    | < ±1%               |                        |  |
| Repetition Rate               | MHz  | 15~100              | Fundamental Freq       |  |
| Repetition Rate turning range | kHz  | Repetition Rate/N   | by AOM, Low to<br>1kHz |  |
| Pulse Energy                  | nJ   | >1                  |                        |  |
| Polarization                  |      | Linear              |                        |  |
| Fiber Type                    | -    | PM Fiber、Free Space |                        |  |
| Worm Up time                  | min  | < 1                 |                        |  |